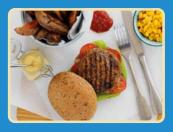

# **Individually Wrapped Brioche Bun**

A Gluten Free Brioche Burger Bun that's soft and golden with a hint of traditional brioche sweetness. This Bun is individually wrapped to avoid cross contamination for safe serving in outlets.