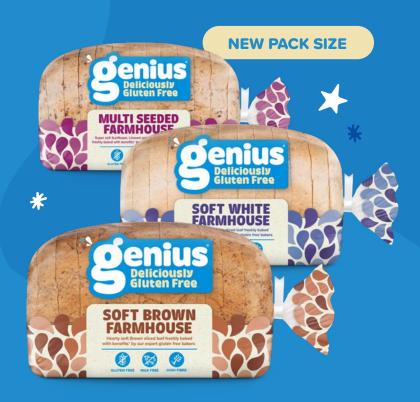

#### Multi Seeded Farmhouse Code: F02477

This seeded sliced loaf is packed with delicious Sunflower, Linseed and Poppy seeds for a tasty crunch. It's also high in fibre, low in sugar and saturated fat, packed with vitamins and minerals and a source of Omega 3.

#### Soft White Farmhouse Code: F02476

This soft white sliced loaf is super strong and perfect for sandwiches and toast for any time of day. Each delicious slice is high in fibre, low in sugar and saturated fat and packed with vitamins and minerals.

#### Soft Brown Farmhouse Code: F02475

This hearty soft brown sliced loaf has the nutty and malty flavour of a standard brown loaf with none of the gluten. It's also high in fibre, low in sugar and saturated fat and packed with vitamins and minerals.