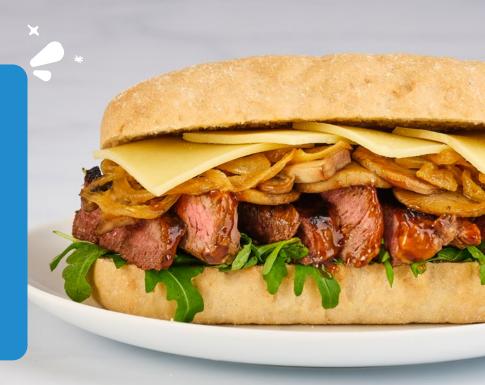

### **Panini**

A hearty soft white Gluten Free Panini topped with rice flour. Perfect for hot toasted sandwiches on brunch and lunch menus.